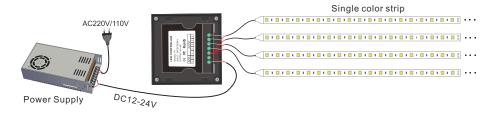

#### Wiring Diagram:

#### Power Source Selection:

Power source must be DC constant voltage type of power supply. Due to the efficient output in some power supplies are only 80% of total, so please select at least 20% higher output power supply than the consumption of LED lights.