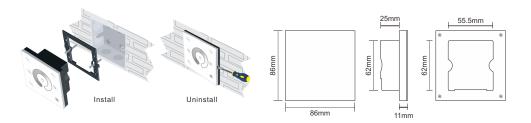

#### Installation:

## Technical Specs:

- Input Voltage: DC12V-24V
- Load Current: 4A×4CH Max 16A
- Grey Scale Level: 4096×4
- Dimming Range: 5%-100%

- Max Output Power: 192W/384W(12V/24V)
- Working Temperature: -20°C~55°C
- Dimensions: L86×W86×H36(mm)
- Weight(N.W): 190g