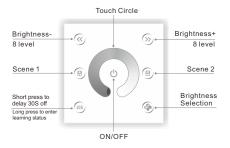

### Key Functions:

Green Block:

Power input LED lamp
Socket Connected Socket

.....

- ※ Long press 

  <sup>(1)</sup> to turn on/off the buzzer.
- ※ Short press 

  to call scene, long press 

  to save scene.